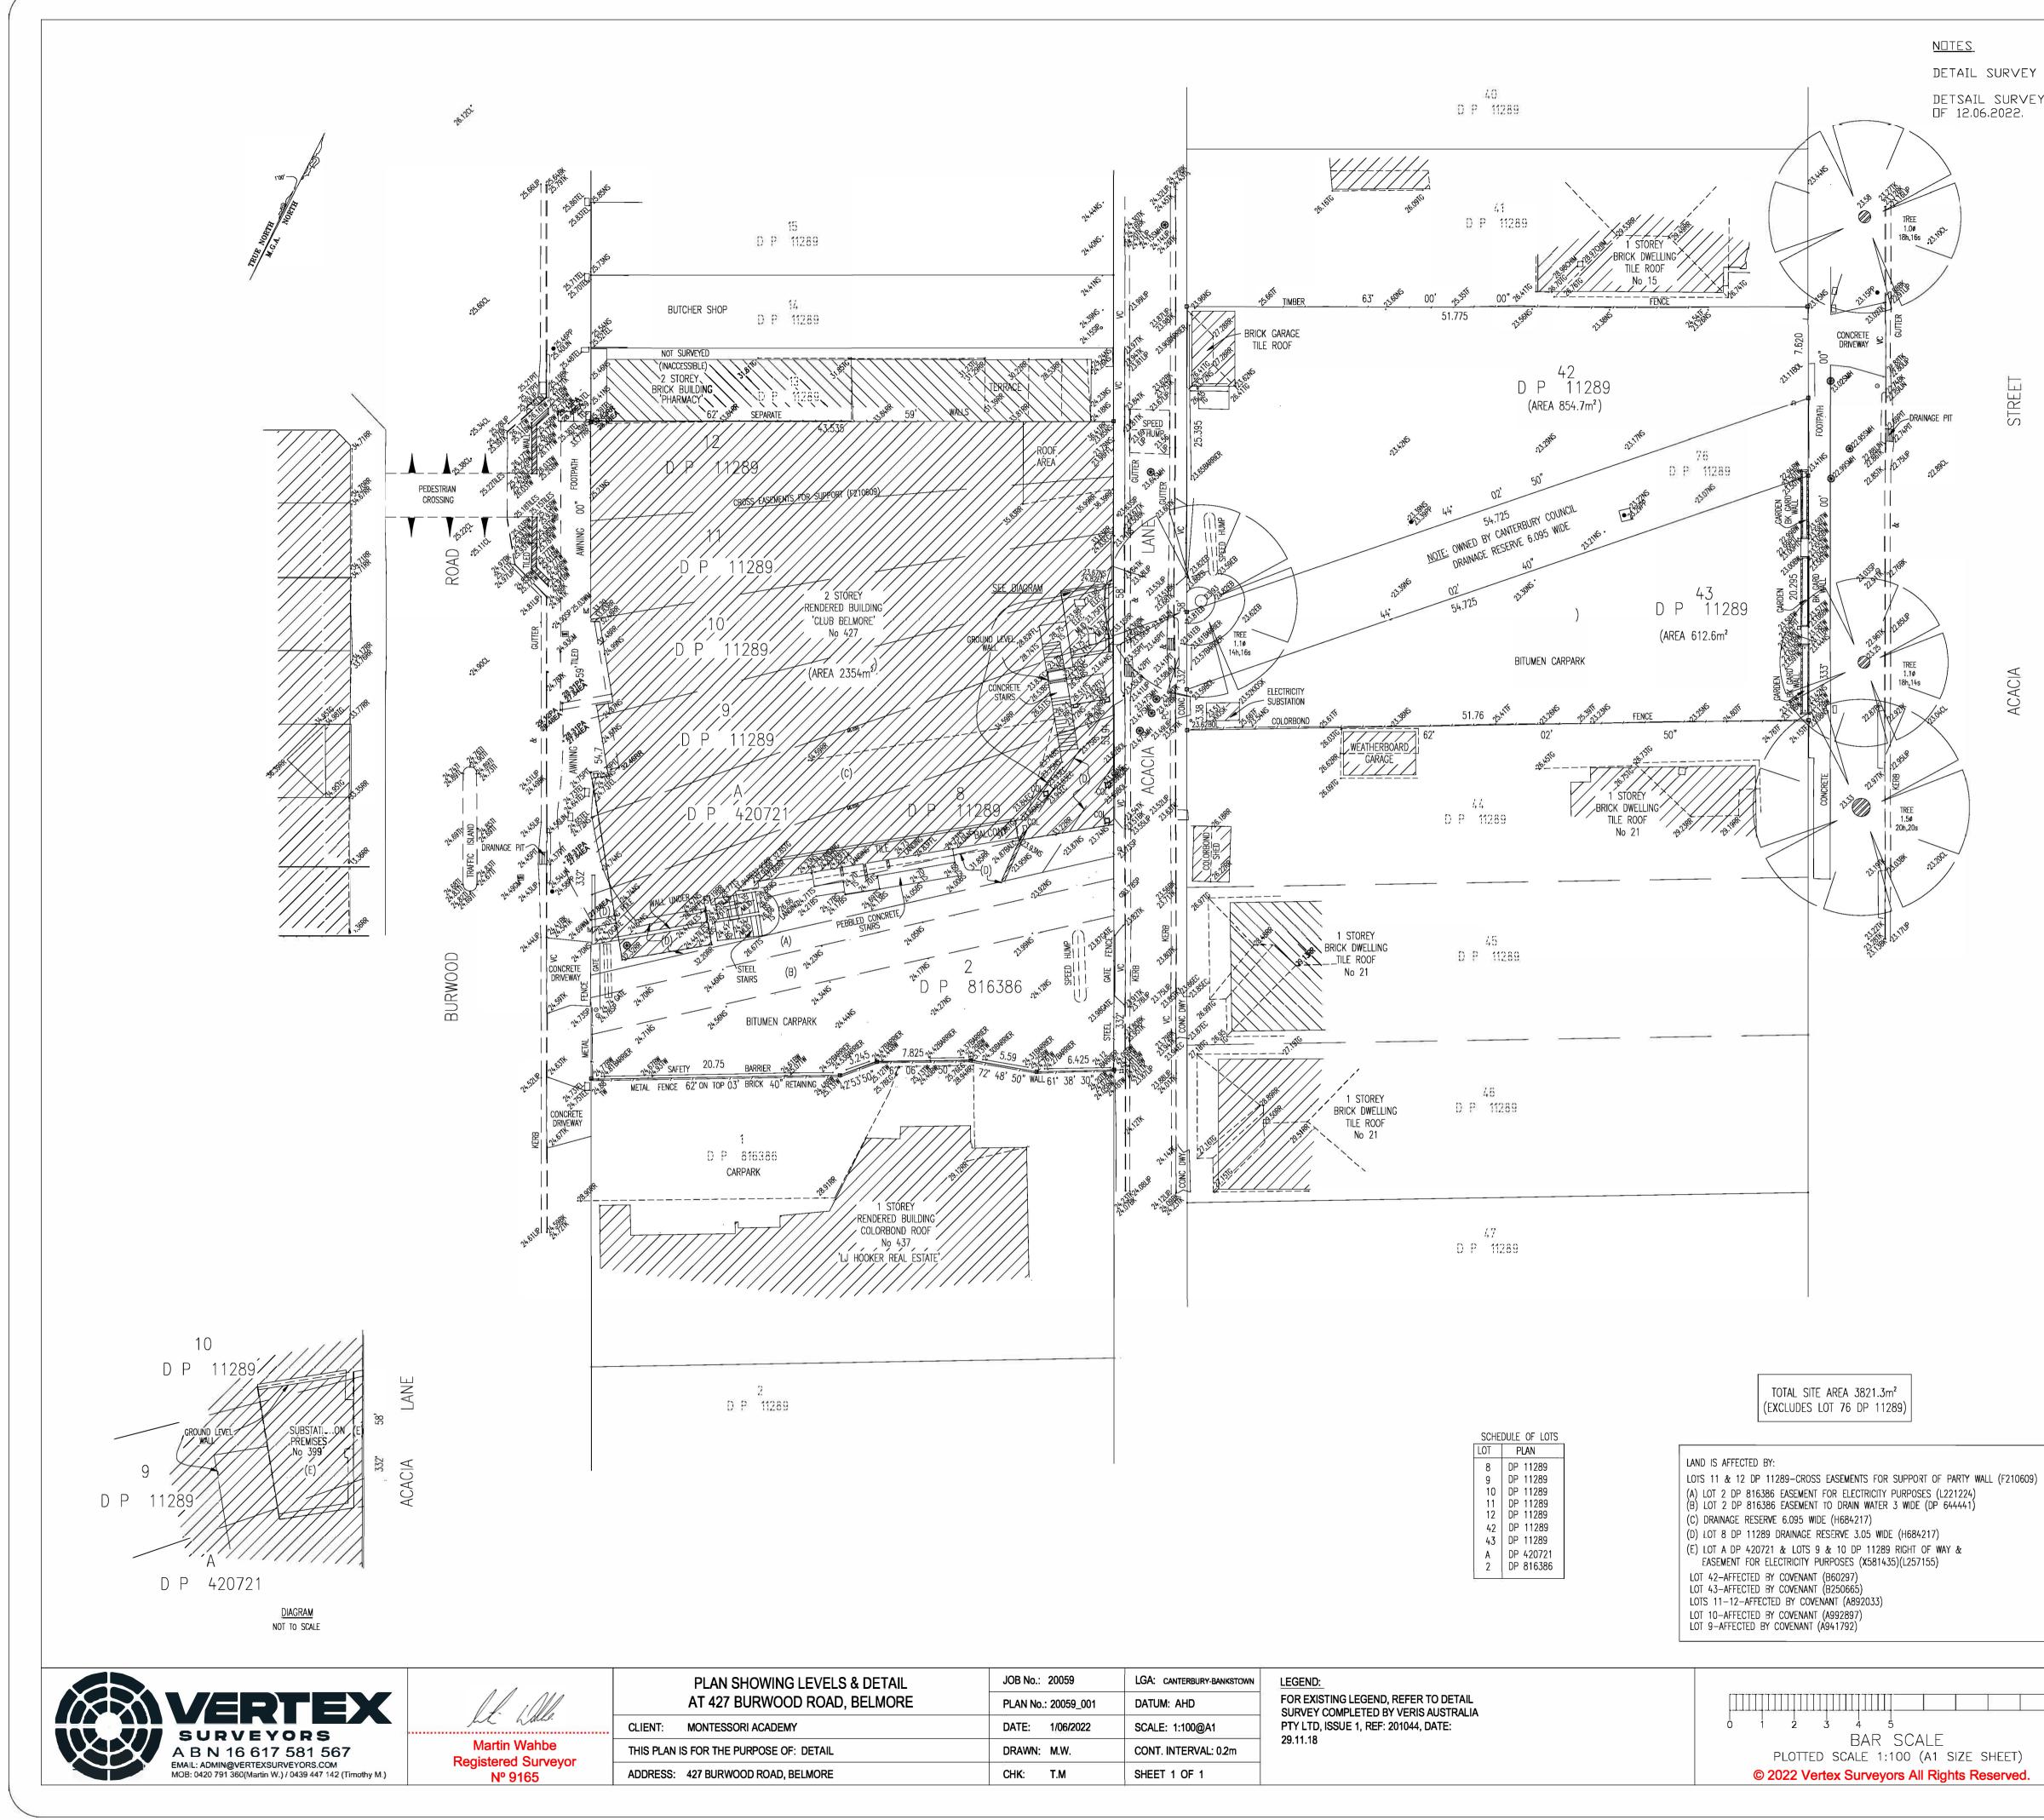

11. CONTOUR INTERVAL XXX METRE.

1. ALL UNDERGROUND SERVICE INFORMATION INCLUSIVE OF GENERAL POSITION AND SURFACE COVER DEPTHS

2. ALL UNDERGROUND SERVICE INFORMATION HAS BEEN COMPILED FROM SERVICE AUTHORITY PLANS PROVIDED

3. THE LOCATION OF SERVICES BETWEEN SURVEYED POINTS (AS INDICATED) HAVE BEEN SHOWN DIAGRAMMATICALLY

4. ALL CONTRACTORS, TRADESMEN, BUILDING & PROJECT CONSULTANTS MUST CONTACT THE VARIOUS

only using the service diagrams as provided. The exact location of these services between the

surveyed points must be verified prior to any excavation or piling. No warranty is given against

AUTHORITIES, IN ACCORDANCE WITH STANDARD "DIAL BEFORE YOU DIG" PROCEDURES PRIOR TO UNDERTAKING

ANY WORKS WITHIN THE VICINITY OF THE SERVICE LINES TO VERIFY THE POSITION OF THE SERVICE LINES.

- 10. CONTOURS ARE AN INDICATION OF THE TOPOGRAPHY ONLY. SPOT LEVELS SHOULD BE USED IF DETAILED DESIGN IS TO BE UNDERTAKEN.
- DETAILS, IF CRITICAL, WILL REQUIRE FURTHER SURVEY.

NOTED ON THE PLAN ARE APPROXIMATELY ONLY.

THE POSSIBILITY OF THE EXISTENCE OF FURTHER UNCHARTED SERVICES.

BY THE AUTHORITIES.

- AND SPECIFIC DETAILS, IF CRITICAL, WILL REQUIRE FURTHER SURVEY.
- 9. THE DIAMETER (Ø), SPREAD (S) & HEIGHT (H) OF EACH TREE IS INDICATIVE ONLY AND SPECIFIC
- 8. ADJOINING BUILDINGS AND DWELLINGS HAVE BEEN PLOTTED FOR DIAGRAMMATIC PURPOSES ONLY
- HEREON. 7. RIDGE, EAVE & GUTTER HEIGHTS HAVE BEEN OBTAINED BY AN INDIRECT METHOD AND ARE ACCURATE FOR PLANNING PURPOSES ONLY.
- BEAR NO RESPONSIBILITY FOR THE ACCURACY OR COMPLETENESS OF THE SERVICES SHOWN

- SURVEY AND THE RELEVANT SERVICE DIAGRAMS OF THE VARIOUS AUTHORITIES. ALL SERVICE MUST BE VERIFIED ON SITE PRIOR TO ANY WORK BEING UNDERTAKEN. VERIS AUSTRALIA PTY LTD
- 6. SERVICES SHOWN ARE BASED ON VISIBLE SURFACE INDICATORS EVIDENT AT THE DATE OF
- 4. BEARINGS & DISTANCES HAVE BEEN COMPILED FROM TITLE AND/OR DEED INFORMATION SUPPLIED BY DEPARTMENT OF LANDS NSW. 5. RELATIONSHIP OF IMPROVEMENTS AND DETAIL TO BOUNDARIES IS DIAGRAMMATIC ONLY AND SPECIFIC DETAILS, IF CRITICAL, WILL REQUIRE FURTHER SURVEY.
- 3. NO BOUNDARY SURVEY HAS BEEN UNDERTAKEN.
- TYPICAL NOTES: 1. ORIGIN OF LEVELS SSM 68100, R.L.24.994 (A.H.D.) 2. BEARINGS ARE ON MGA NORTH

DETAIL SURVEY COMPLETED BY VERIS AUSTRALIA ON 29.11.18, ISSUE 1, REF: 201044. DETSAIL SURVEY CONFIRMED TO HAVE NO SIGNIFICANT VARIATIONS BY VERTEX SURVEYORS AS